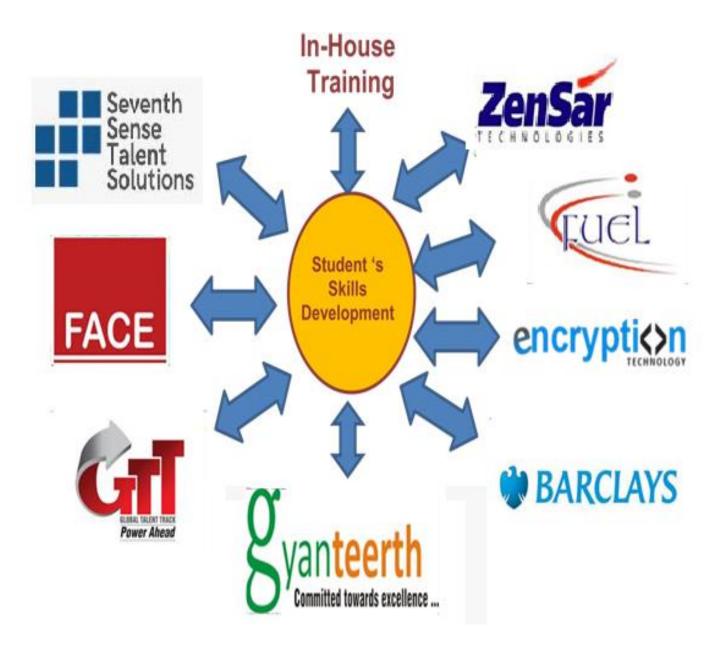

## **Our Skill Development** Partners....

Website: www.jspm.edu.in/www.bsiotr.org EN 6311 /CEGP-013100

Dr. T.K. Nagaraj ME. (Civil Engg), Ph.D (Civil Engg) LMISTE, LMIGS, LMIRC LMISRMTT, LMIE Principal

Prof. Dr. T. J. Sawant B.E. (Elec.) PGDM, Ph.D Founder Secretary